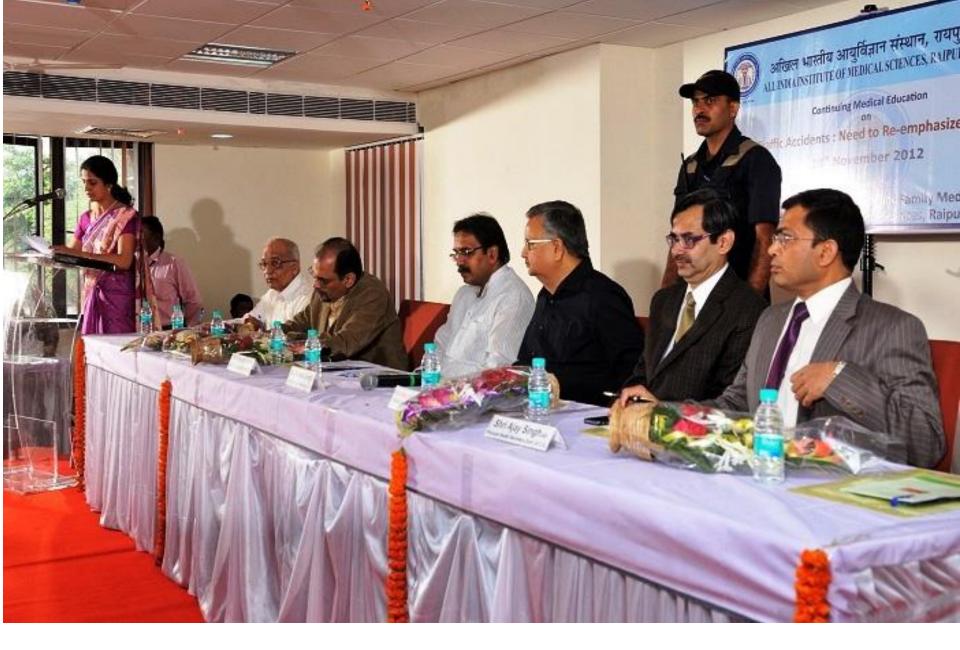

### ALL INDIA INSTITUTE OF MEDICAL SCIENCES, RAIPUR CHHATTISGARH

B.Sc. (Hons) Nursing 2013 batch

CME on Road Traffic Accidents

CME on Polytrauma Management

Visit of Nobel Laureate Prof. Robert Huber

Visit of the Director, AIIMS-Raipur, to CRPF camp at Ambikapur, Chhattisgarh