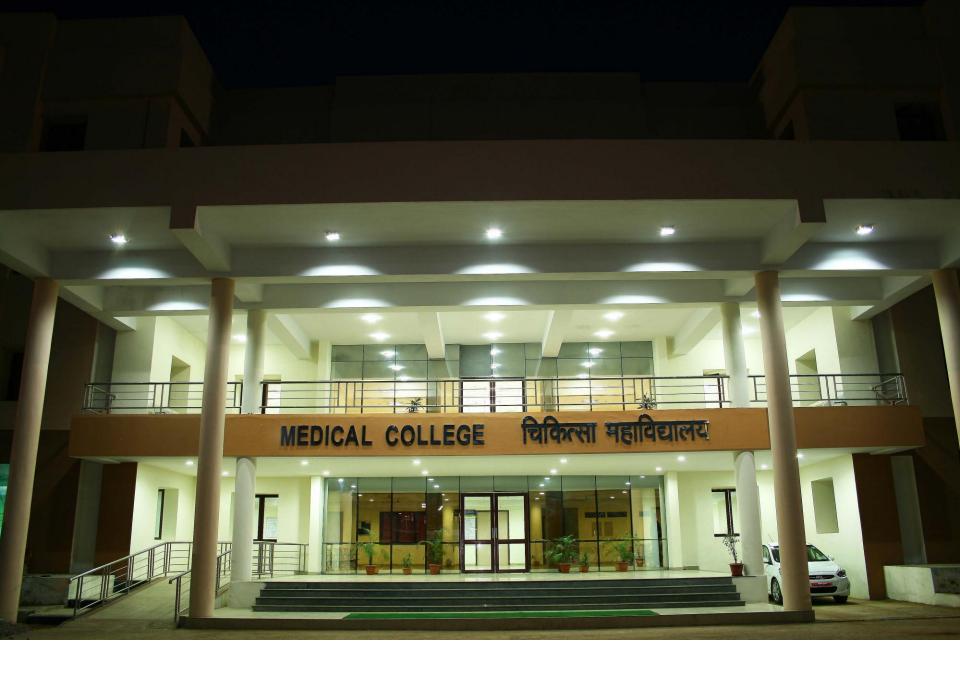

# AIIMS RAIPUR

## **PROJECT DETAILS**

Location : NH-6, GE Road, Tatibandh, Raipur

❖ Lat-Long : 21°15'23.3" N, 81°34'44.9" E

Railway Station: Raipur Junction (7.5 Kms)

\* Total Land Area : 63.85 Acres - Hospital & College Complex

39.78 Acres - Residential Complex

103.63 Acres (Total)

❖ Total Built-up Area: 1,77,881 Sqmt.

(Hospital & College Complex)

- Total Built-up Area: 15,256 Sqmt. (Residential Complex)
- \* Total Capital Cost: Rs. 840 Crores



2,58,406 Sqm- (63.85 Acres)







#### **MEDICAL COLLEGE**





#### **MEDICAL COLLEGE, PORCH**



## **MEDICAL COLLEGE, LOBBY (Ground Floor)**



## **LECTURE THEATRE – II**



**Corridor in Medical College** 



## **CENTRAL LIBRARY (GF)**



# **CENTRAL LIBRARY (GF)**



**CENTRAL LIBRARY (e-library at Third Floor)** 



# Laboratory



# Laboratory



## **Board Room**





#### **NURSING COLLEGE – LECTURE THEATRE**





**BOYS' HOSTEL (Front View)** 



**RESIDENTS' HOSTEL** 



#### TRAUMA CENTRE (NORTH SIDE)



#### **TRAUMA CENTRE (Another view at night)**



**Kitchen & Cafeteria - TRAUMA CENTRE** 



**Corridor at Ground Floor - TRAUMA CENTRE** 



## **OPD Reception - TRAUMA CENTRE**



#### **OPD at Ground Floor - TRAUMA CENTRE**



**IPD at First Floor - TRAUMA CENTRE** 



**IPD at Second Floor - TRAUMA CENTRE** 



## **Diagnostic Lab