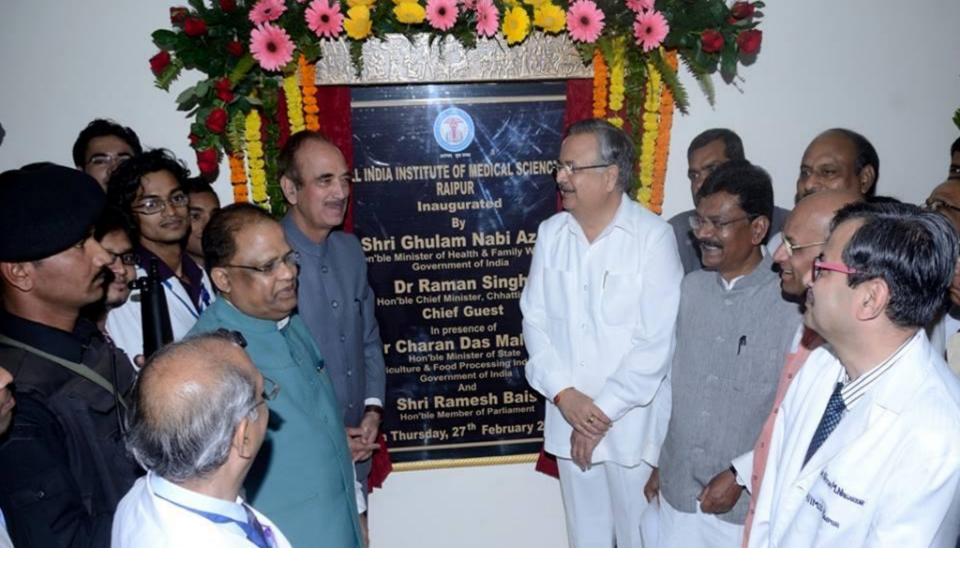

| 24           | 01               | 4188.08       |  |
| Director<br>Bungalow | G+1              | 01           | 01               | 301.06        |  |
| <b>Guest House</b>   | G+2              | 01           | 01               | 649.81        |  |

| Total No. of Units = 171 Total No. of Blocks= 09.         | Total Area of Construction |
|-----------------------------------------------------------|----------------------------|
| STP= 01 No (400 cum capacity) Substation= 01              | = 15256 Sqm.               |
| UG Tank=01 No (Total cap-200KL) DG sets=02 Nos of 200KVA. |                            |





TYPE - V





TYPE - III

TYPE - IV



TYPE - II



TYPE - I (A)

TYPE - I (B)







Foundation stone laying of SPH

## Inauguration of AIIMS Raipur on 27<sup>th</sup> Feb' 2014



### ALL INDIA INSTITUTE OF MEDICAL SCIENCES, RAIPUR CHHATTISGARH



MBBS 2012 batch

### ALL INDIA INSTITUTE OF MEDICAL SCIENCES, RAIPUR CHHATTISGARH



MBBS 2013 batch

### ALL INDIA INSTITUTE OF MEDICAL SCIENCES, RAIPUR CHHATTISGARH



B.Sc. (Hons) Nursing 2013 batch



CME on Road Traffic Accidents



CME on Polytrauma Management



Visit of Nobel Laureate Prof. Robert Huber



Visit of the Director, AIIMS-Raipur, to CRPF camp at Ambikapur, Chhattisgarh



**Annual Day Function** 



**Annual Day Function** 

### **OUT PATIENT CENSUS, AIIMS Raipur**

#### **OPD (Out Patient Department)**

- ➤ OPD started functioning since **05.06.2013** in Medical College. Later on, it has been shifted to Trauma Block, since **Nov' 2013**.
- ➤ Since, Jun' 13, the total Out Patient Census tabulated mon