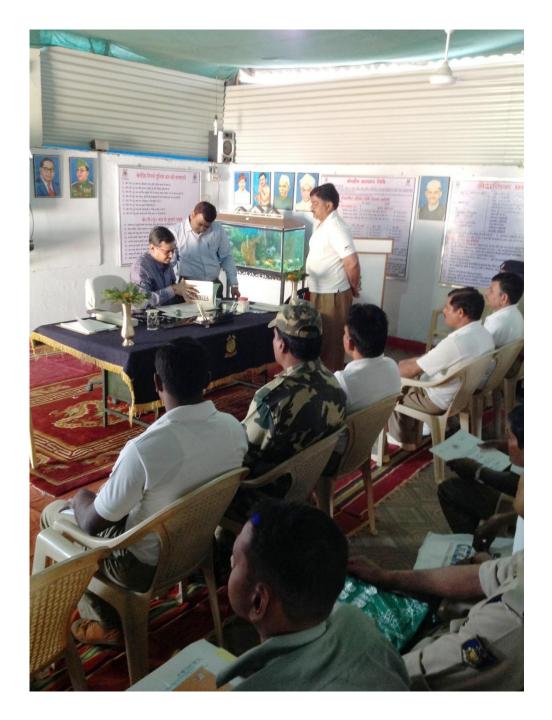

### ALL INDIA INSTITUTE OF MEDICAL SCIENCES, RAIPUR CHHATTISGARH

B.Sc. (Hons) Nursing 2013 batch

CME on Road Traffic Accidents

CME on Polytrauma Management

Visit of Nobel Laureate Prof. Robert Huber

Visit of the Director, AIIMS-Raipur, to CRPF camp at Ambikapur, Chhattisgarh