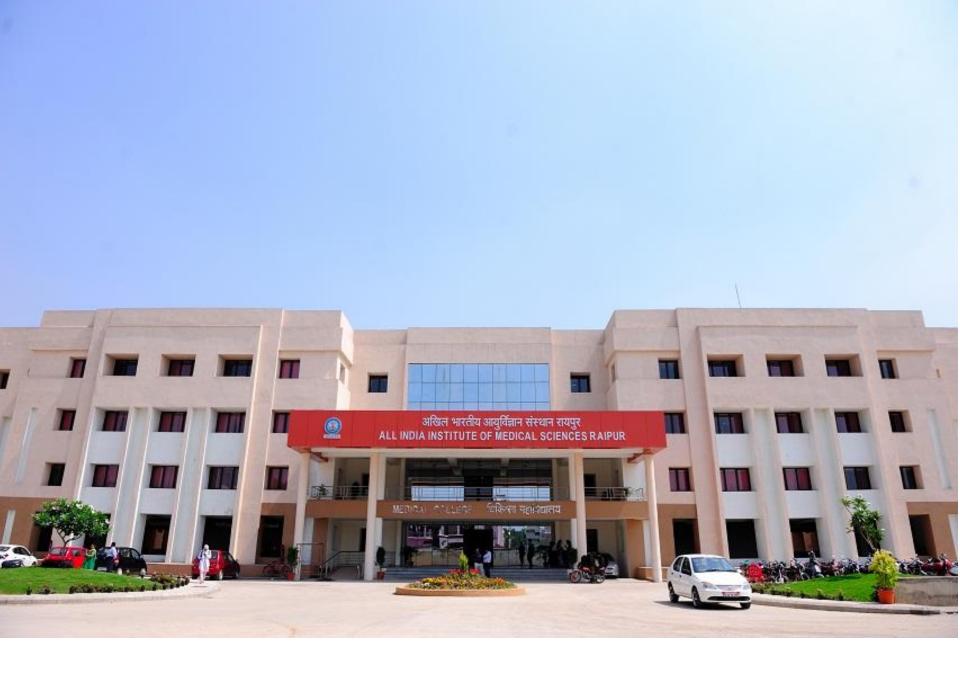

# AIIMS RAIPUR

## **PROJECT DETAILS**

Location : NH-6, GE Road, Tatibandh, Raipur

❖ Lat-Long : 21°15'23.3" N, 81°34'44.9" E

Railway Station: Raipur Junction (7.5 Kms)

\* Total Land Area : 63.85 Acres - Hospital & College Complex

39.78 Acres - Residential Complex

103.63 Acres (Total)

❖ Total Built-up Area: 1,77,881 Sqmt.

(Hospital & College Complex)

- Total Built-up Area: 15,256 Sqmt. (Residential Complex)
- \* Total Capital Cost: Rs. 840 Crores



2,58,406 Sqm- (63.85 Acres)







#### **MEDICAL COLLEGE**





#### **MEDICAL COLLEGE, PORCH**



## **MEDICAL COLLEGE, LOBBY (Ground Floor)**



## **LECTURE THEATRE – II**



**Corridor in Medical College** 



## **CENTRAL LIBRARY (GF)**



# **CENTRAL LIBRARY (GF)**



**CENTRAL LIBRARY (e-library at Third Floor)** 



# Laboratory



# Laboratory



## **Board Room**





#### **NURSING COLLEGE – LECTURE THEATRE**





**BOYS' HOSTEL (Front View)** 



**RESIDENTS' HOSTEL** 



#### TRAUMA CENTRE (NORTH SIDE)



#### **TRAUMA CENTRE (Another view at night)**



**Kitchen & Cafeteria - TRAUMA CENTRE** 



**Corridor at Ground Floor - TRAUMA CENTRE** 



## **OPD Reception - TRAUMA CENTRE**



#### **OPD at Ground Floor - TRAUMA CENTRE**



**IPD at First Floor - TRAUMA CENTRE** 



**IPD at Second Floor - TRAUMA CEN