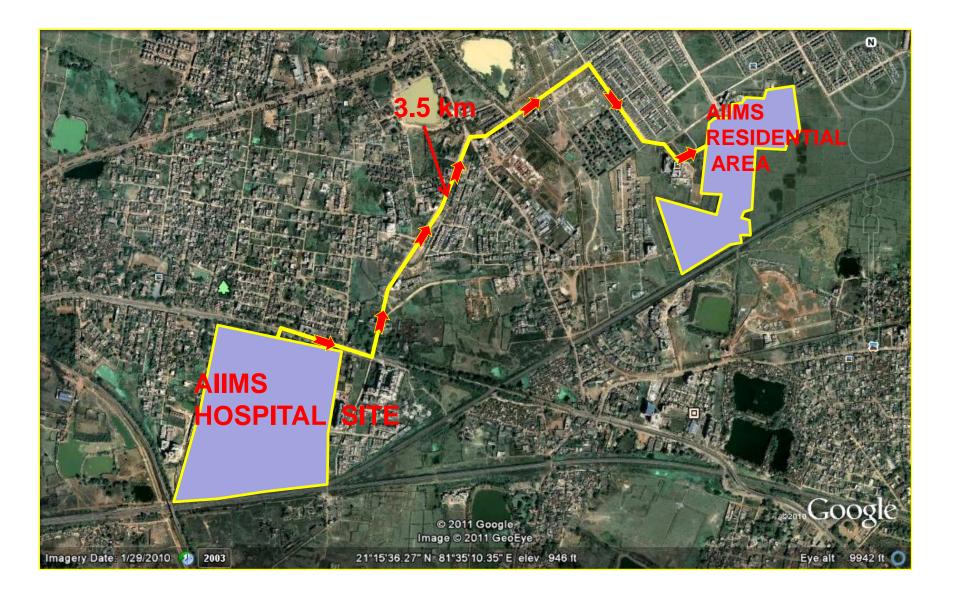

## **PROJECT DETAILS**

Location : NH-6, GE Road, Tatibandh, Raipur

❖ Lat-Long : 21°15'23.3" N, 81°34'44.9" E

Railway Station: Raipur Junction (7.5 Kms)

\* Total Land Area : 63.85 Acres - Hospital & College Complex

39.78 Acres - Residential Complex

103.63 Acres (Total)

❖ Total Built-up Area: 1,77,881 Sqmt.

(Hospital & College Complex)

- Total Built-up Area: 15,256 Sqmt. (Residential Complex)
- \* Total Capital Cost: Rs. 840 Crores