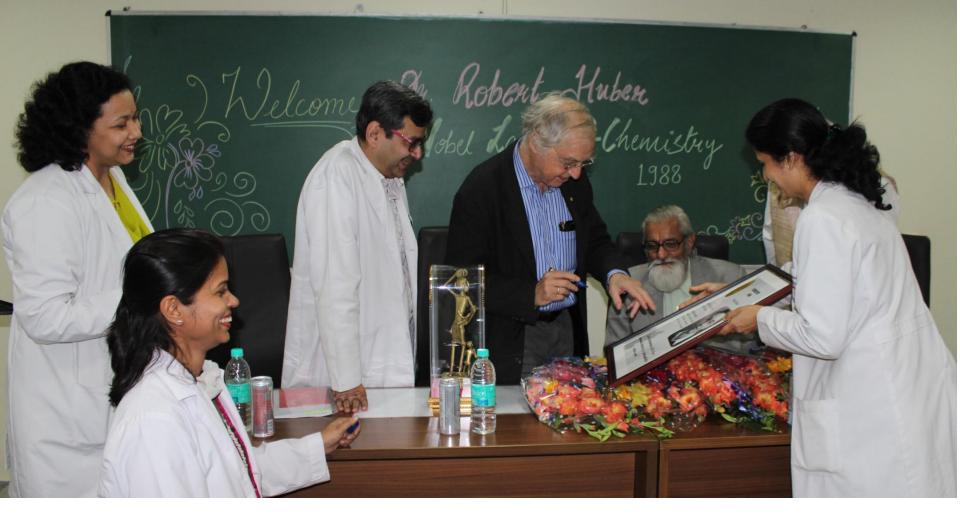

### ALL INDIA INSTITUTE OF MEDICAL SCIENCES, RAIPUR CHHATTISGARH

B.Sc. (Hons) Nursing 2013 batch

CME on Road Traffic Accidents

CME on Polytrauma Management

Visit of Nobel Laureate Prof. Robert Huber

Visit of the Director, AIIMS-Raipur, to CRPF camp at Ambikapur, Chhattisgarh