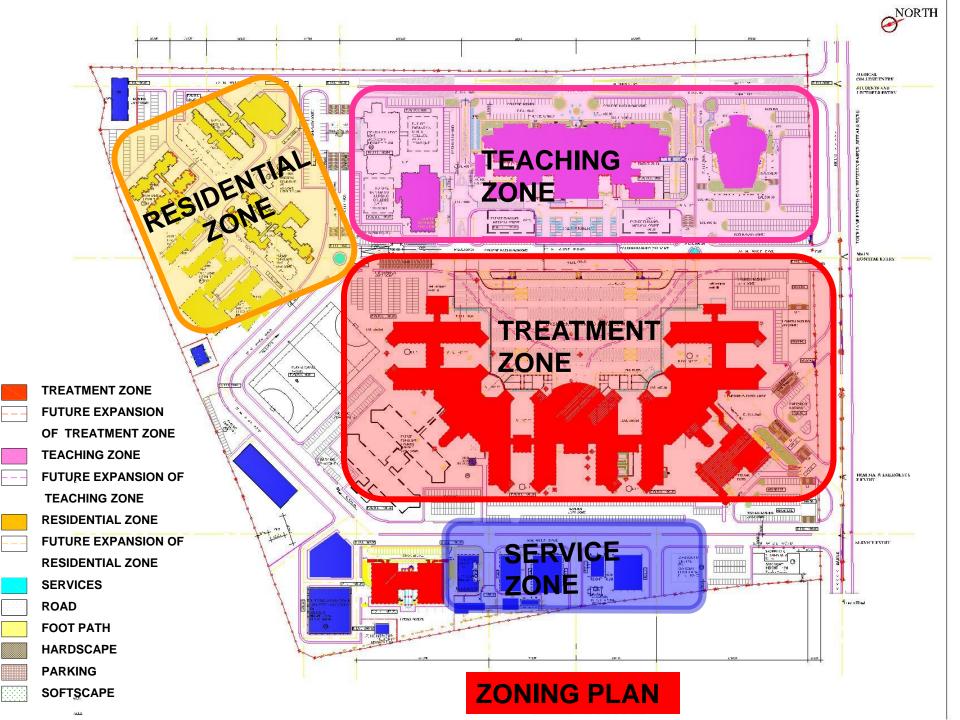

## **PROJECT DETAILS**

Location : NH-6, GE Road, Tatibandh, Raipur

❖ Lat-Long : 21°15'23.3" N, 81°34'44.9" E

Railway Station: Raipur Junction (7.5 Kms)

\* Total Land Area : 63.85 Acres - Hospital & College Complex

39.78 Acres - Residential Complex

103.63 Acres (Total)

❖ Total Built-up Area: 1,77,881 Sqmt.

(Hospital & College Complex)

- Total Built-up Area: 15,256 Sqmt. (Residential Complex)
- \* Total Capital Cost: Rs. 840 Crores

2,58,406 Sqm- (63.85 Acres)