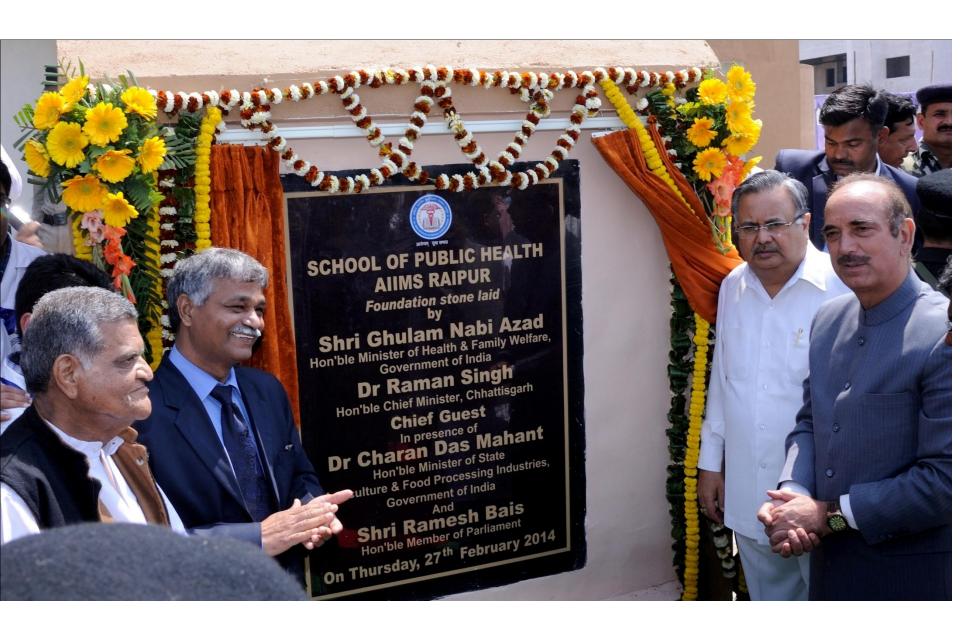

TYPE - V

TYPE - III

TYPE - IV

TYPE - II

TYPE - I (A)

TYPE - I (B)

Foundation stone laying of SPH