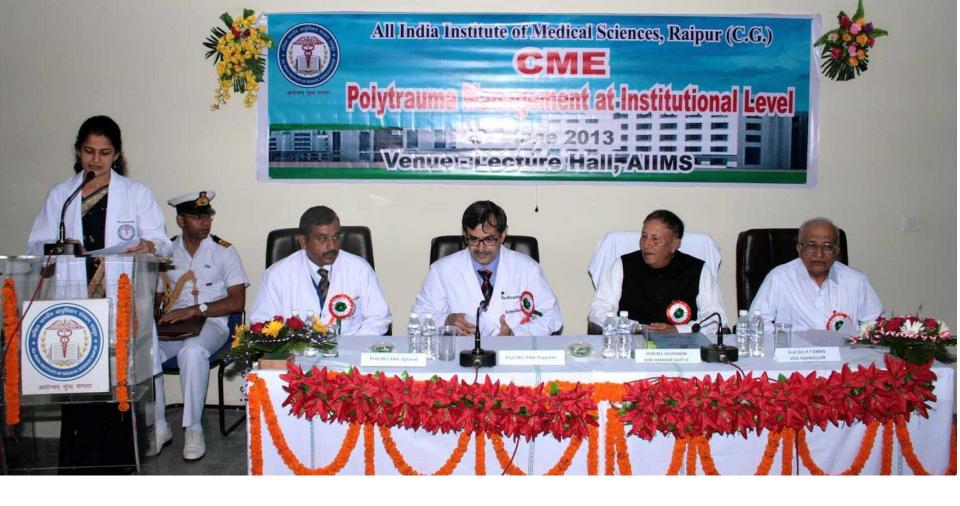

### ALL INDIA INSTITUTE OF MEDICAL SCIENCES, RAIPUR CHHATTISGARH

B.Sc. (Hons) Nursing 2013 batch

CME on Road Traffic Accidents

CME on Polytrauma Management

Visit of Nobel Laureate Prof. Robert Huber

Visit of the Director, AIIMS-Raipur, to CRPF camp at Ambikapur, Chhattisgarh