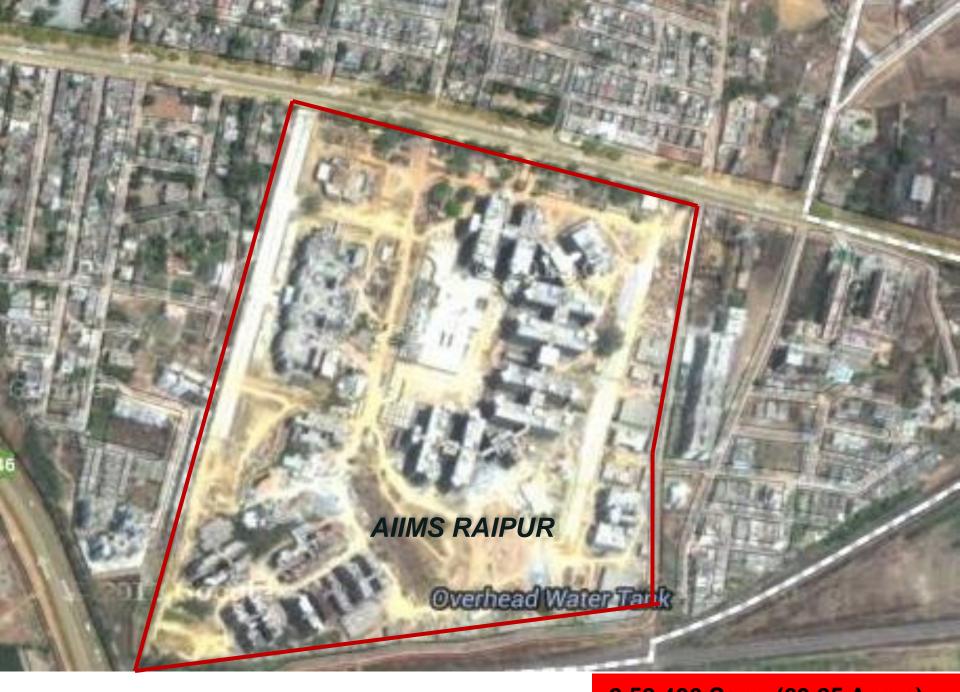

## **PROJECT DETAILS**

Location : NH-6, GE Road, Tatibandh, Raipur

❖ Lat-Long : 21°15'23.3" N, 81°34'44.9" E

Railway Station: Raipur Junction (7.5 Kms)

\* Total Land Area : 63.85 Acres - Hospital & College Complex

39.78 Acres - Residential Complex

103.63 Acres (Total)

❖ Total Built-up Area: 1,77,881 Sqmt.

(Hospital & College Complex)

- Total Built-up Area: 15,256 Sqmt. (Residential Complex)
- \* Total Capital Cost: Rs. 840 Crores

2,58,406 Sqm- (63.85 Acres)