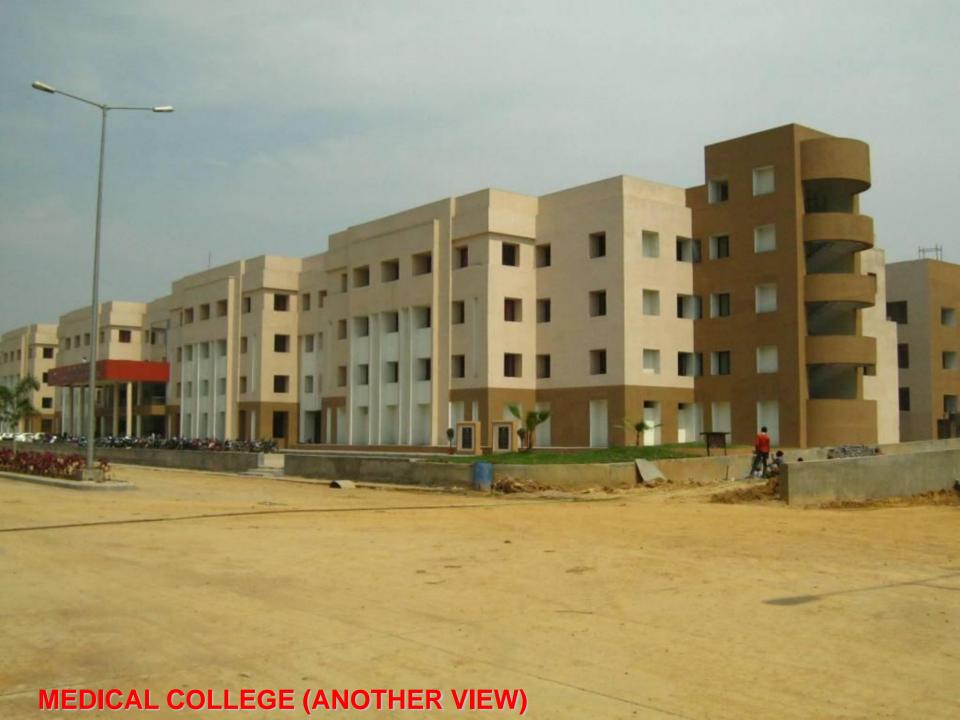

# AIIMS RAIPUR

## **PROJECT DETAILS**

Location : NH-6, GE Road, Tatibandh, Raipur

❖ Lat-Long : 21°15'23.3" N, 81°34'44.9" E

Railway Station: Raipur Junction (7.5 Kms)

\* Total Land Area : 63.85 Acres - Hospital & College Complex

39.78 Acres - Residential Complex

103.63 Acres (Total)

❖ Total Built-up Area: 1,77,881 Sqmt.

(Hospital & College Complex)

- Total Built-up Area: 15,256 Sqmt. (Residential Complex)
- \* Total Capital Cost: Rs. 840 Crores



2,58,406 Sqm- (63.85 Acres)







#### **MEDICAL COLLEGE**





#### **MEDICAL COLLEGE, PORCH**



## **MEDICAL COLLEGE, LOBBY (Ground Floor)**



## **LECTURE THEATRE – II**



**Corridor in Medical College** 



## **CENTRAL LIBRARY (GF)**



# **CENTRAL LIBRARY (GF)**



**CENTRAL LIBRARY (e-library at Third Floor)** 



# Laboratory



# Laboratory



## **Board Room**





#### **NURSING COLLEGE – LECTURE THEATRE**





**BOYS' HOSTEL (Front View)** 



**RESIDENTS' HOSTEL** 



#### TRAUMA CENTRE (NORTH SIDE)



#### **TRAUMA CENTRE (Another view at night)**



**Kitchen & Cafeteria - TRAUMA CENTRE** 



**Corridor at Ground Floor - TRAUMA CENTRE** 



## **OPD Reception - TRAUMA CENTRE**



#### **OPD at Ground Floor - TRAUMA CENTRE**



**IPD at First Floor - TRAUMA CENTRE** 



**IPD at Second Floor - TRAUMA CENTRE** 



## **Diagnostic La