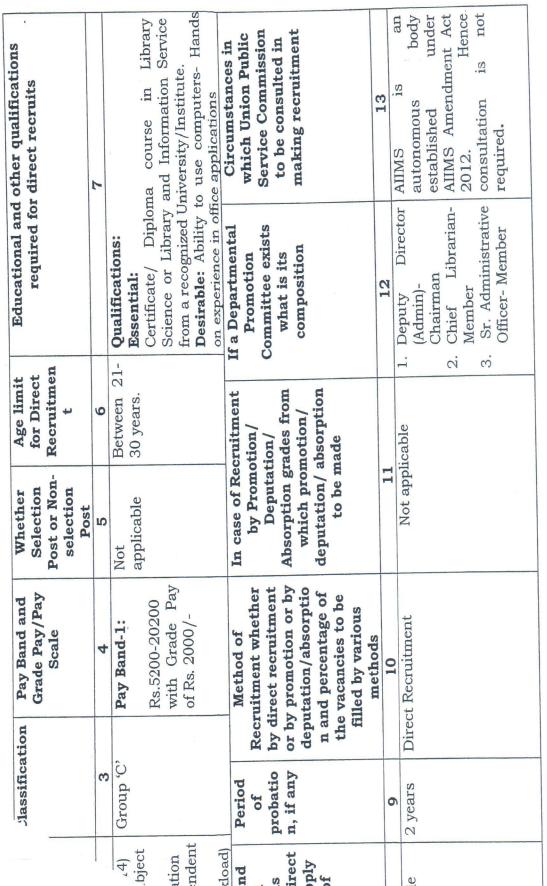

## Administration

| Name of post                                                                                                              | Number of Post | Classification | Pay Band and<br>Grade Pay                                                                      | Whether<br>Selection post<br>or non selection<br>post | Age limit for direct recruits                                                                                                   | Educational and other qualifications required for direct recruits    |
|---------------------------------------------------------------------------------------------------------------------------|----------------|----------------|------------------------------------------------------------------------------------------------|-------------------------------------------------------|---------------------------------------------------------------------------------------------------------------------------------|----------------------------------------------------------------------|
| 1                                                                                                                         | 2              | 3              | 4                                                                                              | . 5,                                                  | 6                                                                                                                               | 7                                                                    |
| Deputy Director<br>(Administration)                                                                                       | 1 (2014)       | Group 'A'      | Pay Band - 4:<br>Rs.37400-67000<br>with Grade Pay                                              | Not Applicable                                        | Not Applicable                                                                                                                  | Not Applicable                                                       |
|                                                                                                                           |                |                | of Rs.8700                                                                                     |                                                       |                                                                                                                                 |                                                                      |
|                                                                                                                           |                |                |                                                                                                |                                                       |                                                                                                                                 |                                                                      |
|                                                                                                                           |                |                |                                                                                                |                                                       |                                                                                                                                 |                                                                      |
|                                                                                                                           |                |                |                                                                                                |                                                       |                                                                                                                                 |                                                                      |
|                                                                                                                           |                |                |                                                                                                |                                                       |                                                                                                                                 |                                                                      |
|                                                                                                                           |                |                |                                                                                                |                                                       |                                                                                                                                 |                                                                      |
| Whether age and<br>educational<br>qualifications<br>prescribed for direc<br>recruits will apply it<br>the case of promote | if any         | , direct depu  | thod of Recruitmen<br>recruitment or by<br>tation/absorption<br>e vacancies to be f<br>methods | promotion or by<br>and percentage<br>illed by various | In case of Recruitment by Promotion/ Deputation/ Absorption grades from which promotion/ deputation/absorption to be made       | If a Departmental Promotion Committee exists what is its composition |
| 8                                                                                                                         | 9              |                | 10                                                                                             |                                                       | 11                                                                                                                              | 12                                                                   |
| Not Applicable                                                                                                            | Not Applio     | cable          | On Deputation                                                                                  | n basis                                               | <b>Deputation:</b> Officers under the Central/State/U.T. Governments/Universities/ Statutory/ Autonomous Bodies or Research and | Not Applicable                                                       |
|                                                                                                                           |                |                |                                                                                                |                                                       | Development Organizations  I. holding analogous posts on regular basis,                                                         |                                                                      |
|                                                                                                                           |                |                |                                                                                                |                                                       | or II. Officers at the level of Deputy Secretary                                                                                |                                                                      |
|                                                                                                                           |                |                |                                                                                                |                                                       | of Central Government or equivalent with 5 year regular service in the grade pay of Rs. 7600.                                   | (Ravindra Patrar) FA, Alims, Bhubaneswar                             |
|                                                                                                                           |                |                |                                                                                                |                                                       |                                                                                                                                 | Member Secretary Recruitment Rules Committee Tele No:0674-2476600    |