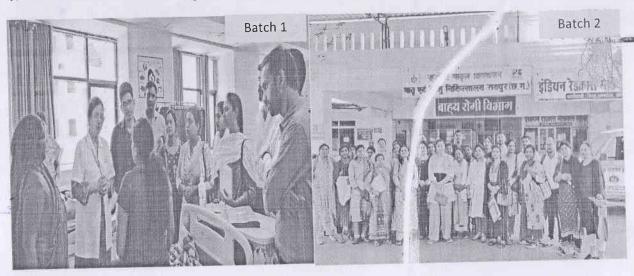

- Building confidence
- a. Accept neutrally
- b. Praise
- c. Practice help
- d. Relevant information
- e. Simple language
- f. Suggestion

**Batch 1:** Post lunch all the four groups (that were made in day 1) visited PNC ward and ANC clinics. Each group was led by one trainer. Trainers demonstrated how to deliver ANC counseling. Different

positions of breastfeeding were shown to the participants. Participants got the chance to interact w the pregnant woman and lactating mothers and get a hands-on practice on counseling.

**Batch 2:** After the above session the participants were divided into two groups. One group was taken to District Hospital (DH) Raipur and another group was taken to AIIMS hospital complex. Following hands on activities were conducted with both groups.

- a. Demonstration of ANC Counselling at ANC Clinic
- b. Demonstration of different position of breastfeeding in the PNC ward
- c. Demonstration of milk expression using massage technique and collection using syringe