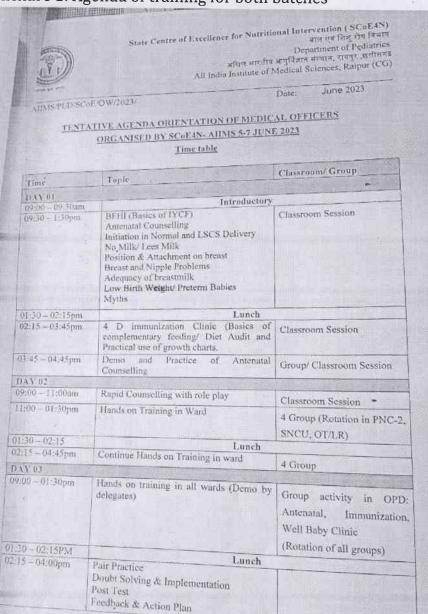

ater clarifications were made by the trainers.

Post test and feedback forms were submitted by all the participants.

·Vote of thanks was given and training was closed



### Way Forward:

- a. Participants who are trained are expected to act as master trainers for their respective districts and conduct cascade training in the field.
- b. Medical officers are supposed to supervise the overall activities happening in DH on IYCF and guide the counsellors, ANMs and nurses on promoting breastfeeding.
- c. Counsellors are supposed to identify avenues where counselling on breastfeeding can be done.
- d. Counselors are supposed to visit PNC ward and support lactating mothers in proper positions and latching during breastfeeding.

### Annexures

## Annexure 1: Agenda of training for both batches



### Annexure 2: Attendance Sheet for Batch 1





# Annexure 3: Attendance Sheet for Batch 2



State Centre of Excellence for Nutritional Intervention (See )

बाल एवं शिशु रोग विभाग Department of Pediatrics

अखिलभारतीयआयुर्विज्ञानसंस्थानरायपुरछत्तीसगढ़ All India Institute of Medical Sciences,Raipur

AIIMS/PED/SCoE/OW/2023/

Date: June 2023

REGISTERATION OF PARTICIPANTS FOR ORIENTATION OF IYON ORGANISED BY SCOE4N, AIIMS, ## JUNE 2023

|            |                       |