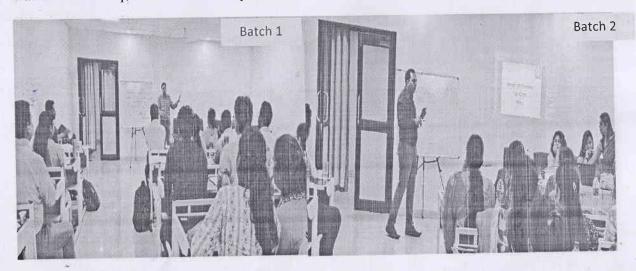

## Day:1

Date: Batch 1: 5th June 2023

Batch 2: 12th June 2023

Place: School of Public Health, AIIMS, Raipur for both batches

Time: 9:00 AM to 4:45 PM for both batches

Outline and content of the training session was similar for both the batches

### 1. Welcome address & overview of training program.

For both the batches Dr. Mahendra Prajapati, Nutrition Officer, UNICEFgave the welcome address. He shared theoverview of training, as he conveyed the aims and objectives of the training. He introduced the trainers from BPNIand very briefly apprised about the organization. State level data from NFHS-5 was discussed to present the overall picture of Infant and Young Child Feeding Practices.

### 2. Training Session

Trainers from BPNI Maharashtra started with the technical presentation for both batches. Discussion was done on causes of infant and child mortality. Relation between the early initiation & exclusive breastfeeding and the reduction of death rates was discussed in details. This session set the groundwork for the training.