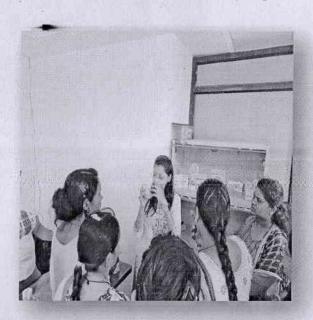

These groups were taken to Pediatric OPD and immunization clinic. Participants filled the diet audit sheet in pair of two. Later the groups were taken to ANC clinic. Participants practiced group counseling at the ANC clinic. Counseling messages included the topics about the importance of breastfeeding, early initiation of breastfeeding, position of breastfeeding and basics of child care. Participants got to interact with the pregnant women and address their queries.