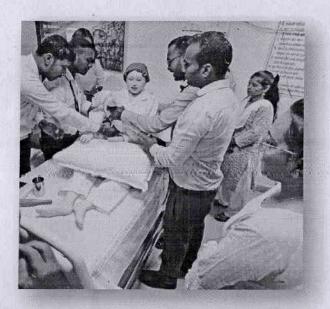

Following the above session Dr Geetu took a session on breastfeeding of preterm and low birth weight babies. Ms Dhaleshwari discussed about the adequacy of breast milk, positions and correct attachment for breastfeeding. Dr Alok explained various breast conditions and problems. He then had an interactive session on myths related to breastfeeding.

#### LUNCH

Post lunch all the three groups visited PNC wards and NRC at the District Hospital, Kalibadi, Raipur. Each group was led by one trainer. Trainers demonstrated different positions for breastfeeding, milk expression and massage techniques. Participants got the chance to interact with pregnant woman and lactating mothers and get a hands-on practice.