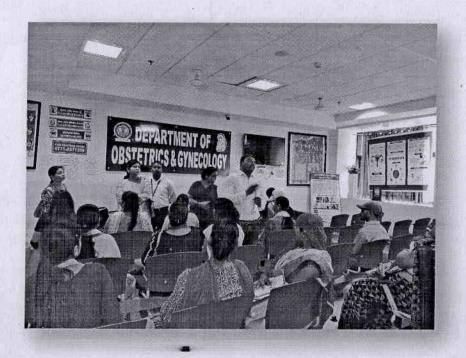

These groups were taken to Pediatric OPD and immunization clinic. Participants filled the diet audit sheet in pair of two. Later the groups were taken to ANC clinic. Participants practiced group counseling at the ANC clinic. Counseling messages included the topics about the importance of breastfeeding, early initiation of breastfeeding, position of breastfeeding and basics of child care. Participants got to interact with the pregnant women and address their queries.

#### LUNCH

Growth charts were discussed. Participants were asked to give inference on the charts displayed. Later clarifications were made by the trainers.

Post test and feedback forms were submitted by all the participants.