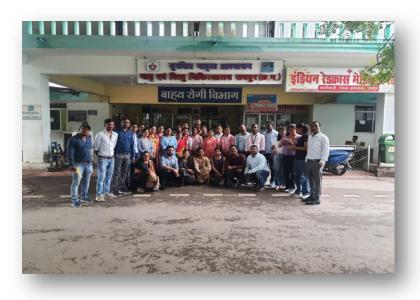

### **LUNCH**

Post lunch all the three groups visited PNC wards and NRC at the District Hospital, Kalibadi, Raipur. Each group was led by one trainer. Trainers demonstrated different positions for breastfeeding, milk expression and massage techniques. Participants got the chance to interact with pregnant woman and lactating mothers and get a hands-on practice.