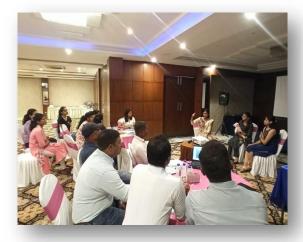

# Day:1

Date: 14<sup>th</sup> September 2023

Place: Hotel Gagan Regency, Raipur

**Time: 9**:30 AM to 4:30 PM

### 1. Welcome address & overview of training program.

Dr. Nagma gave the welcome address. She shared the overview of training, as she conveyed the aims and objectives of the training. A round of introduction was done by the trainers followed by the participants. Participants were asked to fill the pretest form. Data from the NFHS-5 was discussed to present the overall picture of IYCF Practices which set the context of the training.

### 2. Training Session

Dr Nagma started with the technical presentation. Discussion was done on causes of infant and child mortality. Relation between the early initiation & exclusive breastfeeding and the reduction of death rates was discussed in details. She discussed the agenda and session plan of the 3 days training. She explained the forms and documents provided in the registration kit. The kit contained the following sheets: