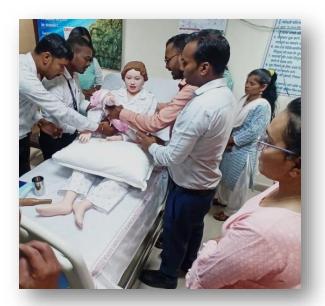

## 1. Training Session

Participants gathered at the IYCF Skills lab at AIIMS Medical College building. Participants practiced breastfeeding positions with mannequins at the lab. Use of models and various equipments were demonstrated to the participants. After the demonstrations participants were divided into groups.