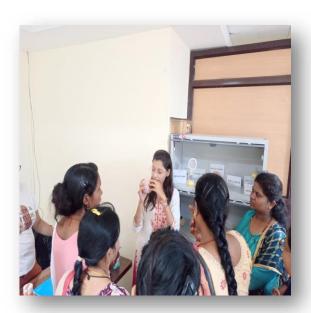

These groups were taken to Pediatric OPD and immunization clinic. Participants filled the diet audit sheet in pair of two. Later the groups were taken to ANC clinic. Participants practiced group counseling at the ANC clinic. Counseling messages included the topics about the importance of breastfeeding, early initiation of breastfeeding, position of breastfeeding and basics of child care. Participants got to interact with the pregnant women and address their queries.